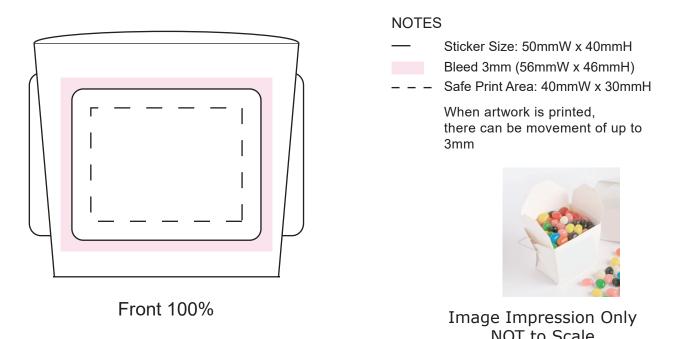

| 2x 50g bag Jelly Beans in Cardboard Noodle box with wire handles |
|------------------------------------------------------------------|
| Confectionery in cello bags placed in CARDBOARD noodle box       |
|                                                                  |
|                                                                  |
|                                                                  |
|                                                                  |
| 50mmW x 40mmH                                                    |
| Customer must provide PMS Colour print guide                     |
|                                                                  |
|                                                                  |
| (                                                                |